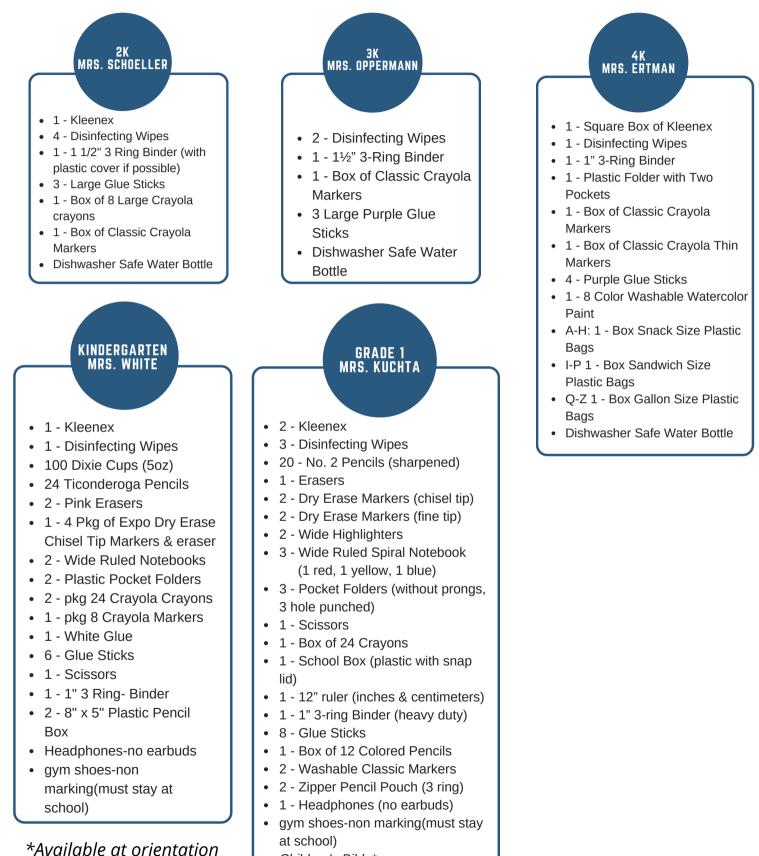

# SCHOOL SUPPLY LIST

2022 - 2023



Children's Bible\*



# SCHOOL SUPPLY LIST

### 2022 - 2023

- 2 Kleenex
- 3 Disinfecting Wipes
- 20 No. 2 pencils (sharpened)
- 1 Pink Erasers
- 4 Dry Erase Markers (chisel tip)
- 3 Wide Ruled Spiral Notebooks (1 red, 1 yellow, 1 blue)
- 3 Plastic Folders without prongs
- 12 Glue Sticks
- 1 Box of 12 Colored Pencils
- 1 Highlighter
- 2 1" 3 Ring Binders
- 1 Marker/Pencil Box
- Scissors
- 1 Box of 24 Crayola Crayons
- 1 Box of Classic Crayola Markers
- 1 Box of Thin Markers
- 12" Ruler
- 2 Zipper Pencil Pouch (3 ring)
- 1 Headphones in a Ziploc bag labeled with child's name.
- gym shoes-non marking(must stay at school)
- Hymnal: Christian Worship\*

#### GRADE 4 Mr. Schreiber

GRADE 2 Mrs. Holzhueter

- 2 Kleenex
- 1 Disinfecting Wipes
- 20 Pencils
- 1 Eraser
- 6 Wide Ruled Spiral Notebo